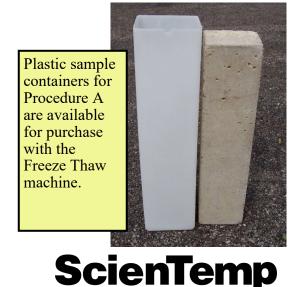

The Scientemp Freeze-Thaw Machine complies with the ASTM C666 and AASHTO T161 specifications, Procedure A and B, which test for resistance of concrete to rapid freezing and thawing. It's ideal for large scale quality testing of concrete aggregates as well as research and development programs for various concrete additives.