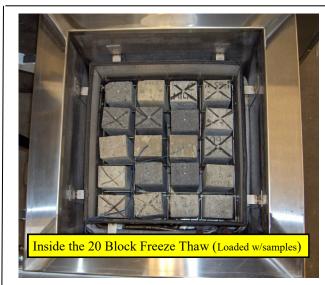

Our models hold from twenty (20) to eighty (80) 3" x 4" x 16" concrete test beams. However, specimen racks and cabinets can be customized to accommodate your needs.

3565 S. Adrian Hwy

Toll Free 1-800-968-2653

The Scientemp Freeze-Thaw Machine complies with the ASTM C666 and AASHTO T161 specifications, Procedure A and B, which test for resistance of concrete to rapid freezing and thawing. It's ideal for large scale quality testing of concrete aggregates as well as research and development programs for various concrete additives.