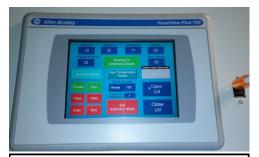

The touch screen has several displays that allow the user to:

- Select operating modes
- Program time and temperature profiles
- Operate the equipment
- View status of alarms and alarm history

\*\*Touch screen brand will depend on availability at time of order.

Our Freeze Thaw models offer a high quality programmable control and touch-screen interface, network connectivity and an independent double USB slot for digital logging of data. It can be operated in manual or automatic mode and has programmable time and temperature profile capabilities. Machine can be wired to a Virtual Private Network for factory based technical support, system monitoring, troubleshooting and program downloading of applications. (Service contract required for factory technical support after warranty period)