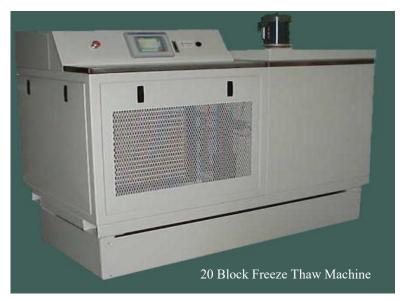

## **Scientemp Freeze-Thaw Machine**

## This high quality machine features:

- Touch screen user interface.
- Emergency stop button.
- 304 Stainless Steel work surfaces, internal chamber, lid liner and specimen racks.
- External cabinet is constructed of welded steel with a durable powder-coated finish.
- Cabinet chamber is insulated with 4" of urethane foam.
- Evaporator tubes are high quality, brazed-finned tubing.
- Refrigeration system utilizes an air-cooled or watercooled condensing unit (as specified by customer).
- Circulating fan(s) in the lid provides uniform air temperature throughout the chamber.
- Lid operated with an electric linear actuator for safe and easy operation.

The Scientemp Freeze-Thaw Machine complies with the ASTM C666 and AASHTO T161 specifications, Procedure A and B, which test for resistance of concrete to rapid freezing and thawing. It's ideal for large scale quality testing of concrete aggregates as well as research and development programs for various concrete additives.